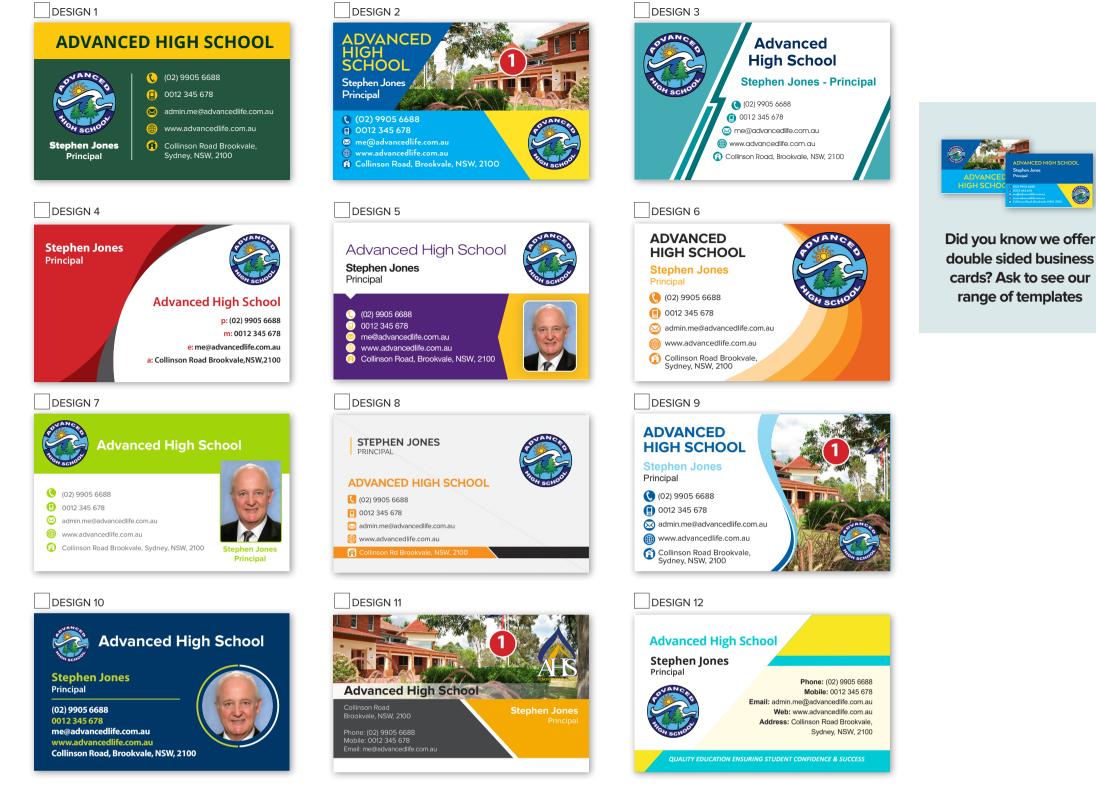

# **STEP 1 - CHOOSE YOUR DESIGN**

Select a template of your choice and tick the corresponding box.