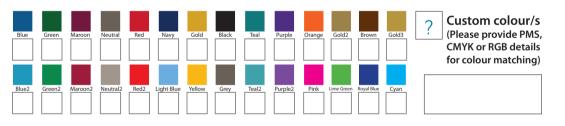

#### **STEP 2 - COLOURS**

Please pick a colour/ colours you would like to use. If you would like a custom colour, please provide us with the PMS colour so we can match the card as close as possible to your choice.