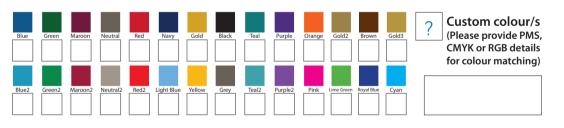

#### **STEP 2 - COLOURS**

Please pick a colour/ colours you would like to use. If you would like a custom colour, please provide us with the PMS colour so we can match the card as close as possible to your choice.