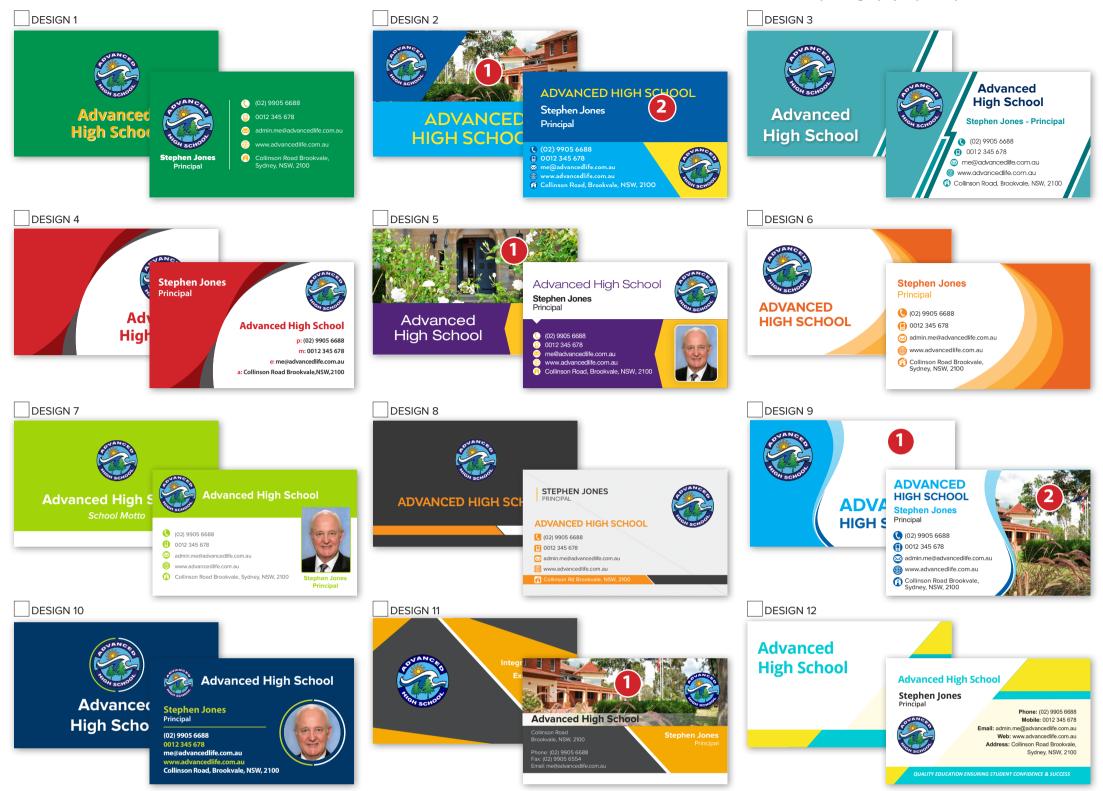

# **STEP 1 - CHOOSE YOUR DESIGN**

Select a template of your choice and tick the corresponding box.