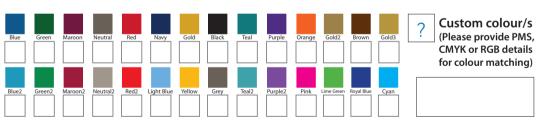

## **STEP 2 - COLOURS**

Please pick a colour/ colours you would like to use. If you would like a custom colour, please provide us with the PMS colour so we can match the banner as close as possible to your choice.