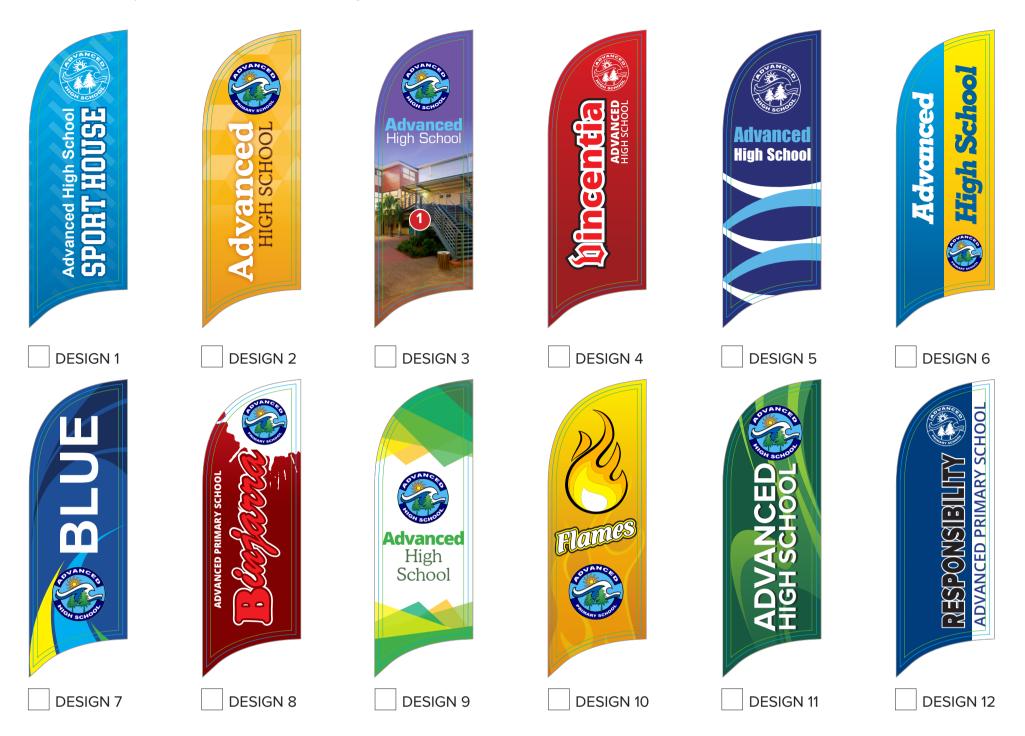

## **STEP 1- PICK TEMPLATE**

Select a template of your choice and tick the corresponding box.